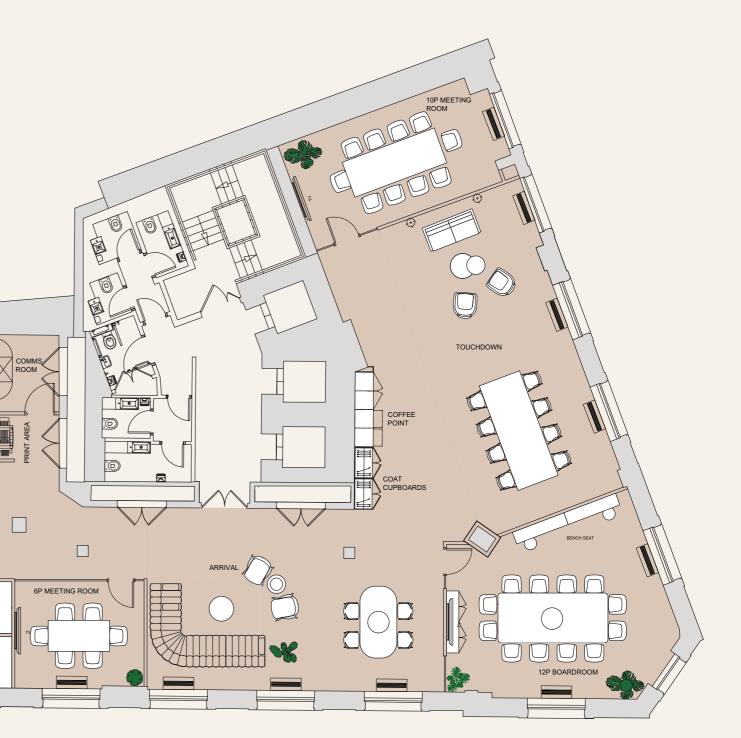

### First floor

**1:10** ratio

5,171 sq ft / 480 sq m

### Schedule of accommodation

| 1200 x 800mm workstations<br>(1:12 plan available providing 42 work stations) | 48 |
|-------------------------------------------------------------------------------|----|
| 2p zoom room                                                                  | 04 |
| 4p meeting room                                                               | 01 |
| 6p meeting room                                                               | 01 |
| 10p meeting room                                                              | 01 |
| 12p boardroom                                                                 | 01 |
| Comms room                                                                    | 01 |
| Arrival                                                                       | 10 |
| Collaboration areas                                                           | 18 |
| Tea/coffee point                                                              | 02 |
| Breakout                                                                      | 12 |
| Print area                                                                    | 01 |
| Coat/storage cupboards                                                        | 02 |
|                                                                               |    |
|                                                                               |    |