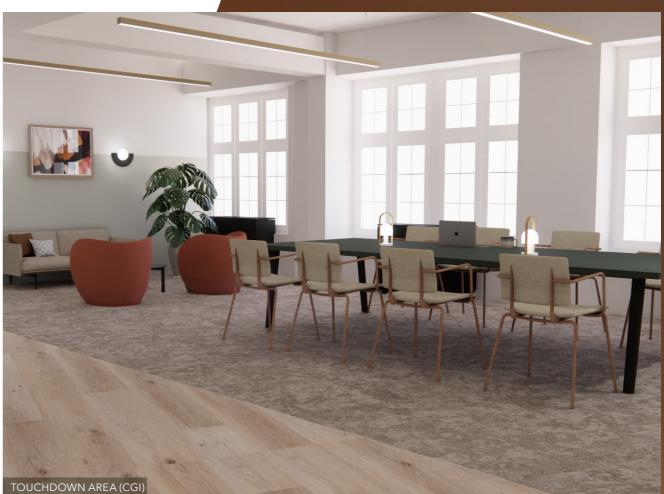

## Quality and sustainability

77 Kingsway's reception space has been remodelled to provide a stylish and welcoming arrival space with concierge service and an informal greeting area.

The new first floor suite offers a highly-specified mix of open plan and meeting room spaces to collaborate, communicate, recharge and socialise.

### Fully fitted, plug and play workspace