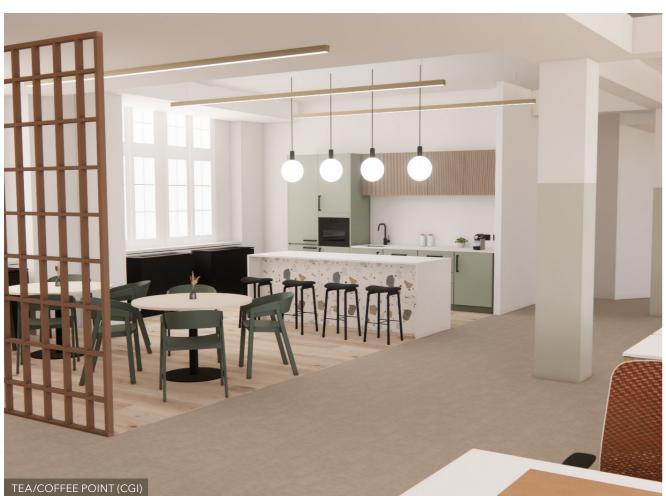

### Schedule of accommodation

| 1200 x 800mm workstations<br>(1:12 plan available providing 42 work stations) | 48 |
|-------------------------------------------------------------------------------|----|
| 2p zoom room                                                                  | 04 |
| 4p meeting room                                                               | 01 |
| 6p meeting room                                                               | 01 |
| 10p meeting room                                                              | 01 |
| 12p boardroom                                                                 | 01 |
| Comms room                                                                    | 01 |
| Arrival                                                                       | 10 |
| Collaboration areas                                                           | 18 |
| Tea/coffee point                                                              | 02 |
| Breakout                                                                      | 12 |
| Print area                                                                    | 01 |
| Coat/storage cupboards                                                        | 02 |
|                                                                               |    |
|                                                                               |    |