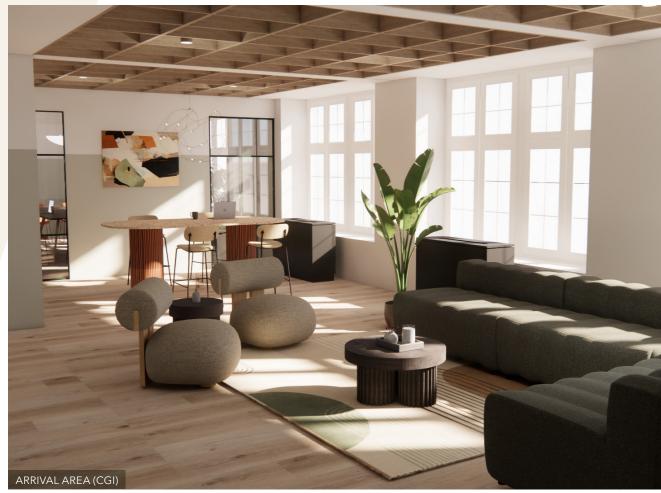

## Quality and sustainability

77 Kingsway's reception space has been remodelled to provide a stylish and welcoming arrival space with concierge service and an informal greeting area.

The new first floor suite offers a highly-specified mix of open plan and meeting room spaces to collaborate, communicate, recharge and socialise.

### Fully fitted, plug and play workspace