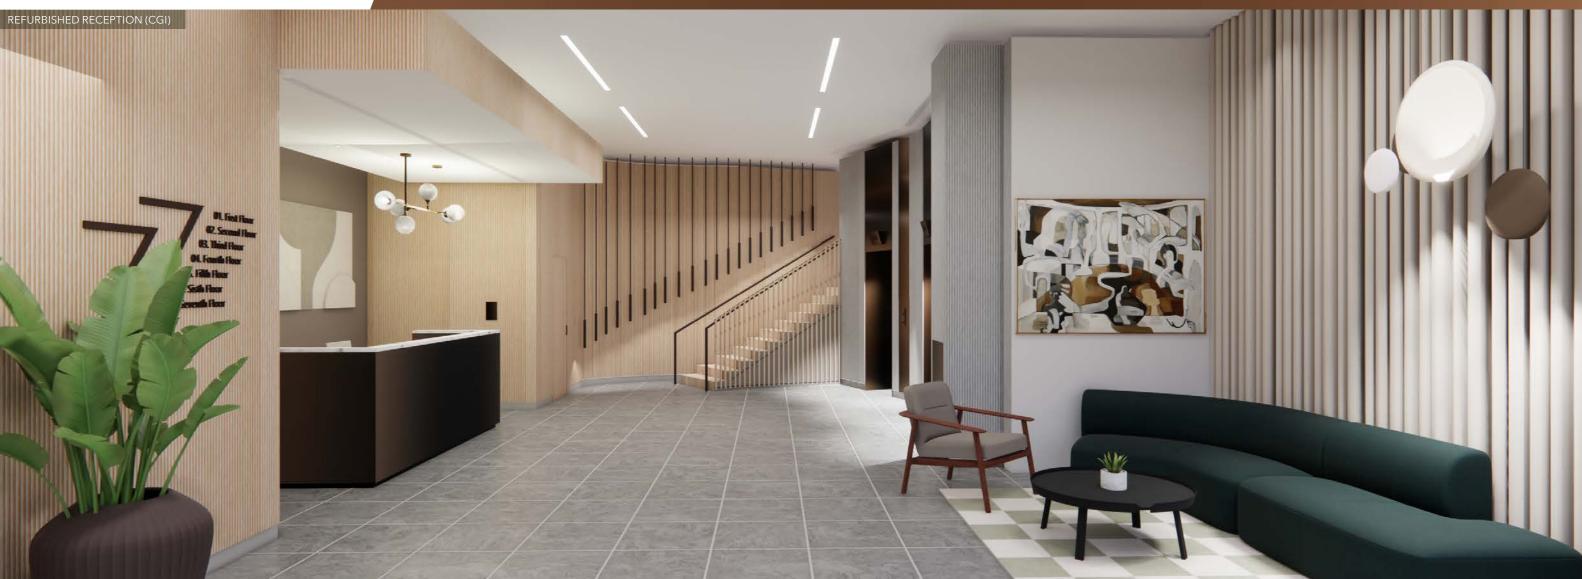

## Quality and sustainability

77 Kingsway's reception space has been remodelled to provide a stylish and welcoming arrival space with concierge service and an informal greeting area.

The new first floor suite offers a highly-specified mix of open plan and meeting room spaces to collaborate, communicate, recharge and socialise.

FULL ACCESS RAISED FLOORS

NEW LED LIGHTING

24/7 ACCESS

CONCIERGE SERVICE

REMODELLED RECEPTION AREA

3X PASSENGER LIFTS

MALE AND FEMALE WCS ON EACH FLOOR

MANAGED SERVICES AVAILABLE ON REQUEST