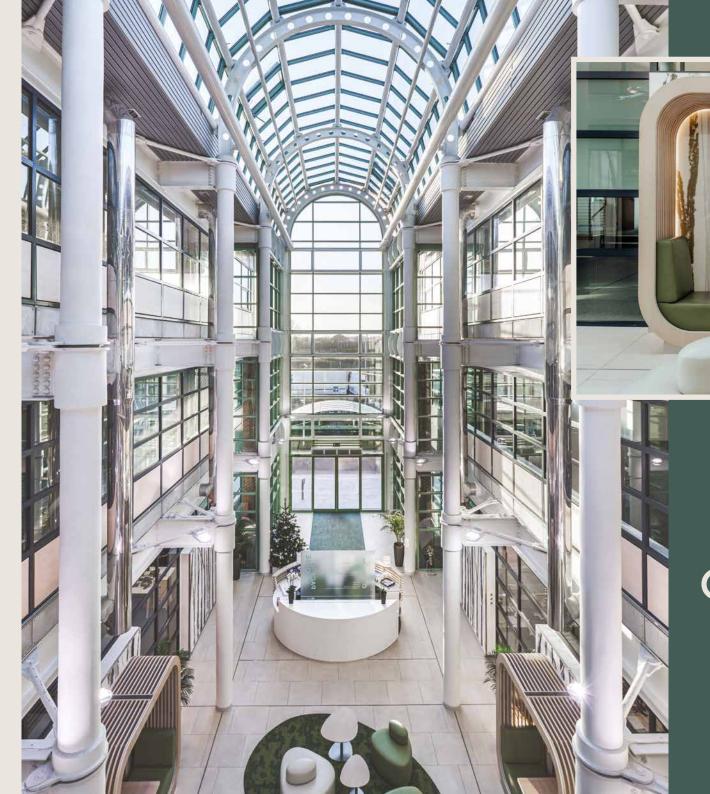

## bright & contemporary

Pacific House offers a bright, contemporary working environment for business and employees to flourish. A prominent office building situated close to Junction 11 of the M4 motorway and only a short distance from Reading town centre.

# the

Pacific House offers a variety of available space, suitable for a wide range of occupiers needs.

The first floor provides a newly refurbished 2,801 sq ft suite, with excellent natural light. The suite is currently in an open plan condition ready for tenant fit out, or can be provided in a fully fitted condition as a 'turnkey solution' from the landlord.