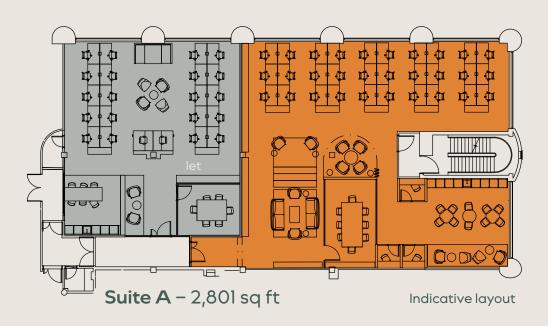

# the

Pacific House offers a variety of available space, suitable for a wide range of occupiers needs.

The first floor provides a newly refurbished 2,801 sq ft suite, with excellent natural light. The suite is currently in an open plan condition ready for tenant fit out, or can be provided in a fully fitted condition as a 'turnkey solution' from the landlord.

| Suite | Floor                | sq ft  | sq m | Parking spaces |
|-------|----------------------|--------|------|----------------|
| A     | First                | 2,801  | 260  | 12             |
| В     | Ground (part fitted) | 6,913  | 644  | 31             |
| С     | Ground (part fitted) | 4,125  | 383  | 19             |
| Total |                      | 13,839 | 1287 | 62             |