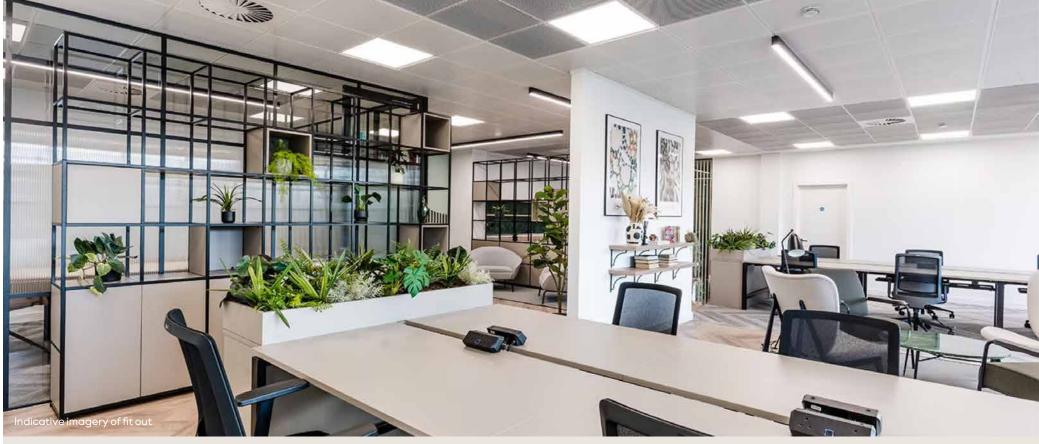

Fully fitted, part fitted & open plan options available

2,801 - 11,038 sq ft

The ground floor boasts two vacant suites, both of which are part fitted with existing meeting rooms, partitioning & kitchen/break out facilitates. The suites can be taken as is, or in an open plan or fully fitted condition as a 'turnkey solution' from the landlord.

# ready to be fully fitted