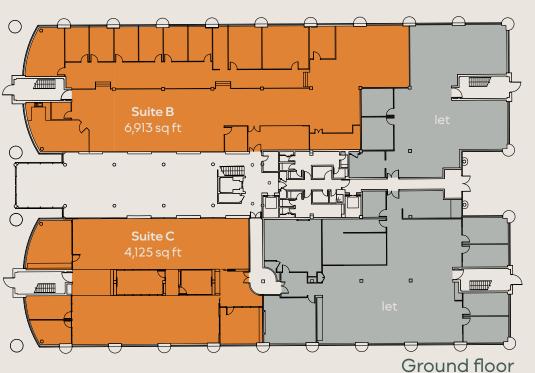

The ground floor boasts two vacant suites, both of which are part fitted with existing meeting rooms, partitioning & kitchen/break out facilitates. The suites can be taken as is, or in an open plan or fully fitted condition as a 'turnkey solution' from the landlord.

| Suite | Floor                | sq ft  | sq m | Parking spaces |
|-------|----------------------|--------|------|----------------|
| A     | First                | 2,801  | 260  | 12             |
| В     | Ground (part fitted) | 6,913  | 644  | 31             |
| С     | Ground (part fitted) | 4,125  | 383  | 19             |
| Total |                      | 13,839 | 1287 | 62             |