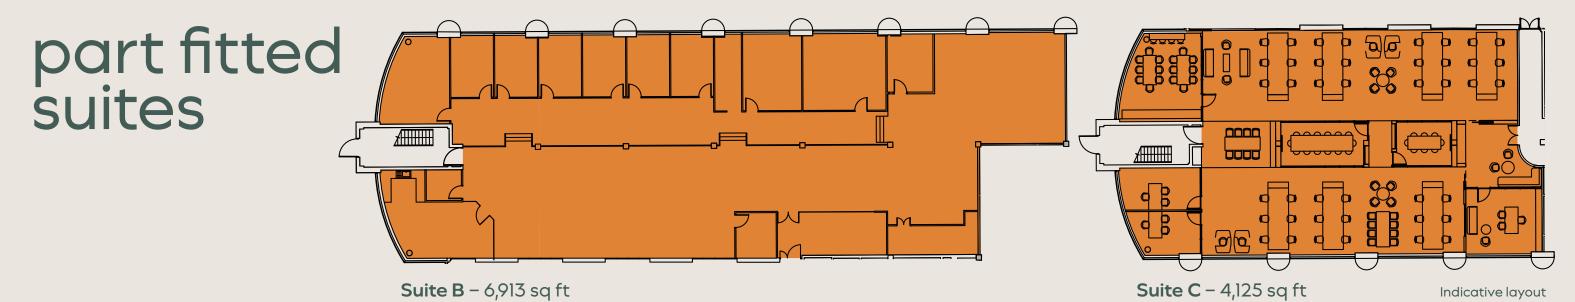

The ground floor boasts two vacant suites, both of which are part fitted with existing meeting rooms, partitioning & kitchen/break out facilitates. The suites can be taken as is, or in an open plan or fully fitted condition as a 'turnkey solution' from the landlord.

| Suite | Floor                | sq ft  | sq m | Parking spaces |
|-------|----------------------|--------|------|----------------|
| A     | First                | 2,801  | 260  | 12             |
| В     | Ground (part fitted) | 6,913  | 644  | 31             |
| С     | Ground (part fitted) | 4,125  | 383  | 19             |
| Total |                      | 13,839 | 1287 | 62             |