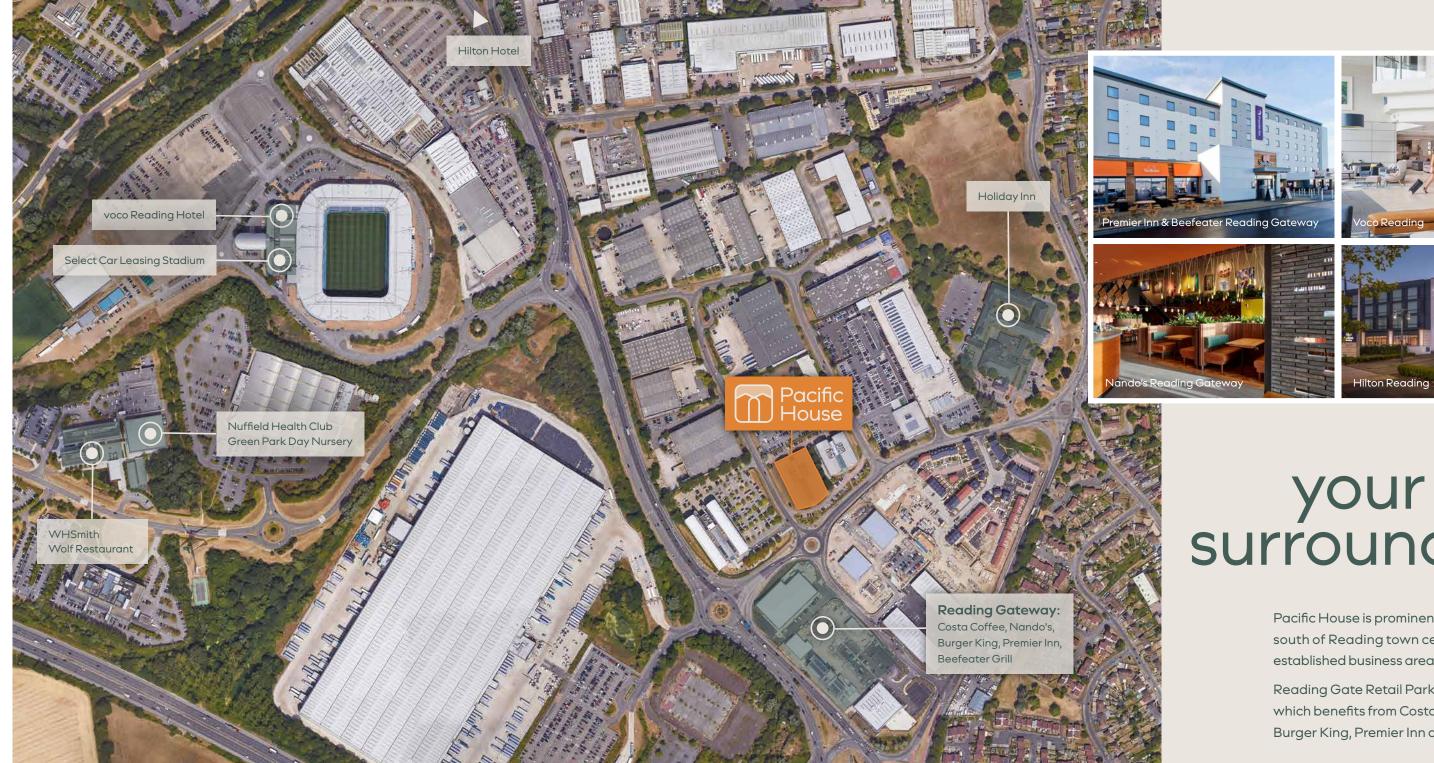

## your local surroundings

Pacific House is prominently located to the south of Reading town centre, within the established business area of Worton Grange.

Reading Gate Retail Park is just a short walk which benefits from Costa Coffee, Nando's, Burger King, Premier Inn and Beefeater Grill.