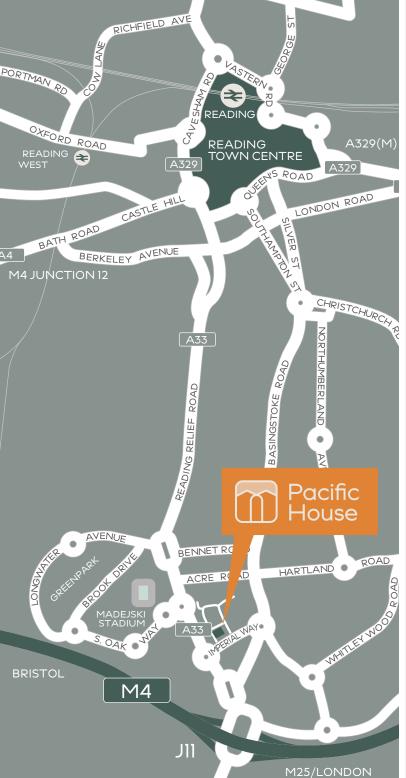

## your local surroundings

Pacific House is prominently located to the south of Reading town centre, within the established business area of Worton Grange.

Reading Gate Retail Park is just a short walk which benefits from Costa Coffee, Nando's, Burger King, Premier Inn and Beefeater Grill.

#### well connected

Junction II of the M4 Motorway is less than half a mile providing excellent access to the national motorway network.

Reading mainline station is 2.5 miles from the building via the A33 which provides a direct route to the town centre and to the M3 at Junction 6.

Frequent local buses run every 10 minutes throughout the day into central Reading from Imperial Way. The bus stop is located less than 200 metres from Pacific House.

| Byroad              | miles |
|---------------------|-------|
| Reading Town Centre | 2.5   |
| Maidenhead          | 15    |
| Bracknell           | 11    |
| Slough              | 19    |
| Newbury             | 20    |
| London Heathrow     | 27    |
| Central London      | 42    |
| Oxford              | 28    |