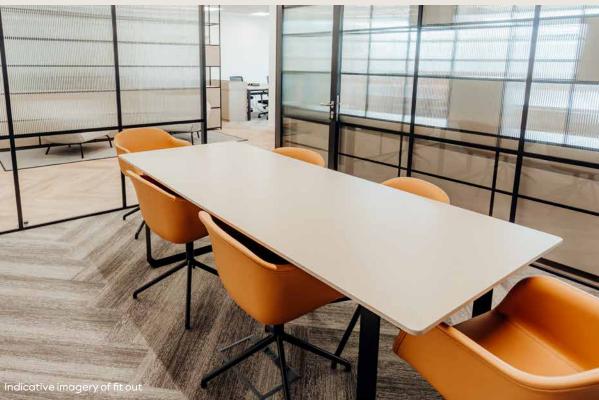

Fully fitted, part fitted & open plan options available

2,801 - 11,038 sq ft

# the

Pacific House offers a variety of available space, suitable for a wide range of occupiers needs.

The first floor provides a newly refurbished 2,801 sq ft suite, with excellent natural light. The suite is currently in an open plan condition ready for tenant fit out, or can be provided in a fully fitted condition as a 'turnkey solution' from the landlord.

# ready to be fully fitted