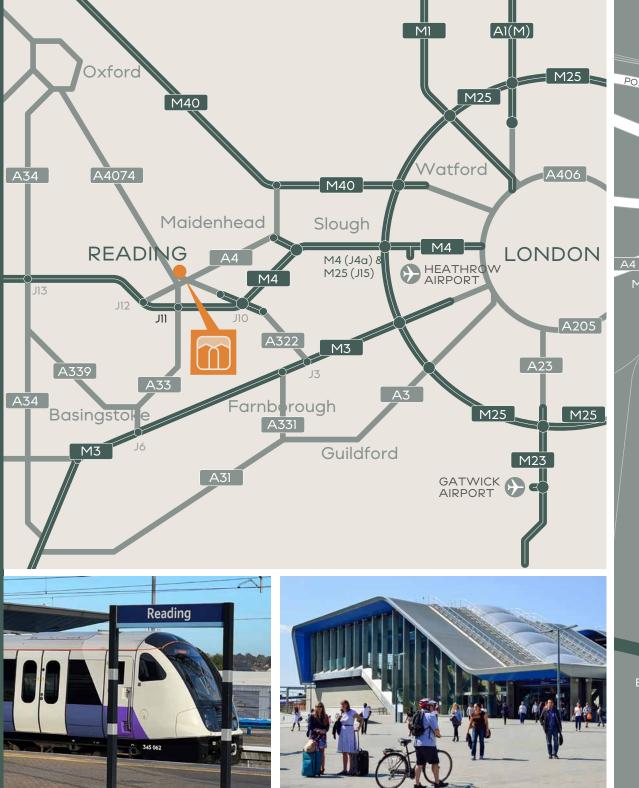

#### well connected

Junction II of the M4 Motorway is less than half a mile providing excellent access to the national motorway network.

Reading mainline station is 2.5 miles from the building via the A33 which provides a direct route to the town centre and to the M3 at Junction 6.

Frequent local buses run every 10 minutes throughout the day into central Reading from Imperial Way. The bus stop is located less than 200 metres from Pacific House.

| Byroad              | miles |
|---------------------|-------|
| Reading Town Centre | 2.5   |
| Maidenhead          | 15    |
| Bracknell           | 11    |
| Slough              | 19    |
| Newbury             | 20    |
| London Heathrow     | 27    |
| Central London      | 42    |
| Oxford              | 28    |

| By Elizabeth line    | mins |
|----------------------|------|
| London Heathrow      | 38   |
| London Paddington    | 49   |
| Bond Street          | 53   |
| Tottenham Court Road | 55   |
| Farringdon           | 58   |
| Liverpool Street     | 61   |
| Canary Wharf         | 67   |
| By Rail              |      |
| London Paddington    | 25   |
| Oxford               | 23   |
| Bristal              | 71   |