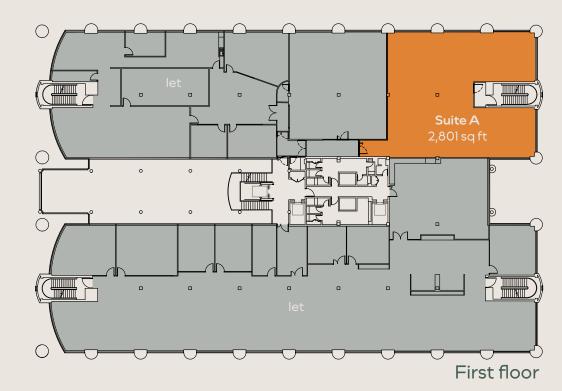

# the

Pacific House offers a variety of available space, suitable for a wide range of occupiers needs.

The first floor provides a newly refurbished 2,801 sq ft suite, with excellent natural light. The suite is currently in an open plan condition ready for tenant fit out, or can be provided in a fully fitted condition as a 'turnkey solution' from the landlord.

| Suite | Floor                | sq ft  | sq m | Parking spaces |
|-------|----------------------|--------|------|----------------|
| A     | First                | 2,801  | 260  | 12             |
| В     | Ground (part fitted) | 6,913  | 644  | 31             |
| С     | Ground (part fitted) | 4,125  | 383  | 19             |
| Total |                      | 13,839 | 1287 | 62             |